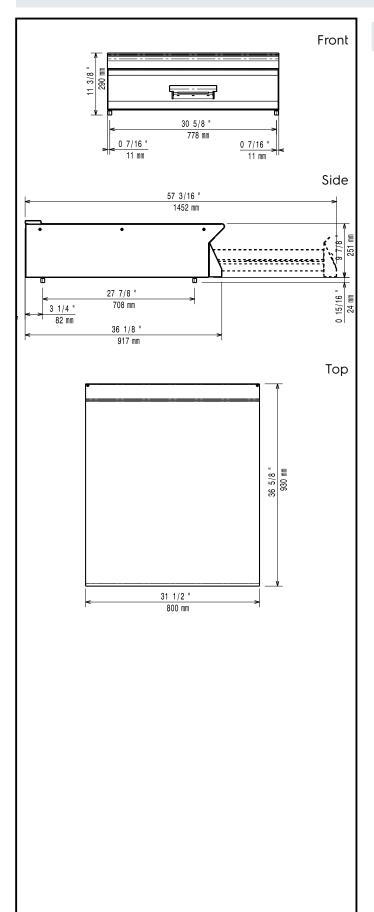

### **Key Information:**

External dimensions, Width:

391161 (E9WTNHN00E) 800 mm
External dimensions, Depth: 930 mm
External dimensions, Height: 250 mm
Net weight: 44 kg

Modular Cooking Range Line 900XP Full Module Ambient Worktop with drawer