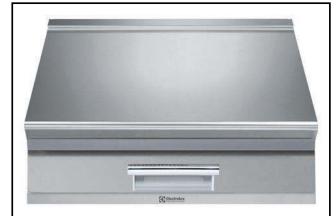

# **Modular Cooking Range Line** 900XP Full Module Ambient Worktop with drawer

| ITEM #  |  |
|---------|--|
| MODEL # |  |
|         |  |
| NAME #  |  |
| SIS #   |  |
| AIA#    |  |

Construction

Main Features

• Stainless steel top provides a heavy duty work surface under any load.

• Heavy duty internal frame in Stainless steel. • Unit to be installed on other 900 line bases. • Right angled side edges eliminate gaps and

possible dirt traps between units. • Suitable for countertop installation.

• Unit is 930 mm deep to give a larger working surface area.

391161 (E9WTNHN00E)

Ambient WorkTop with 1 drawer, 1 module

### Item No.

To be installed on 900XP refrigerated base, open base cupboard, bridging supports or cantilever systems. Constructed in stainless steel with Scotch Brite finish. Worktop in 20/10, stainless steel. Right angled side edges eliminate gaps and possible dirt traps between units.